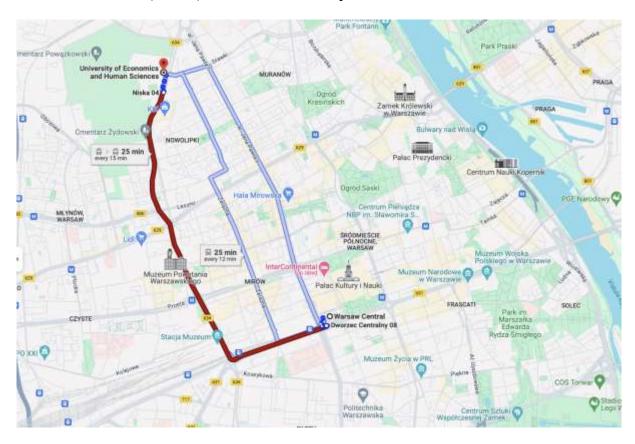

#### **Travel directions**

Akademia Ekonomiczno-Humanistyczna w Warszawie - University of Economics and Human Sciences in Warsaw (UEHS) is located on ul. Okopowa 59, 01-043 Warszawa.

If you choose the train option (S2 or S3 SKM trains), you will need to reach Warszawa Centralna Station (approximately 20 minutes) and transfer to a bus or tram. There is a direct connection by tram 22 from Dworzec Centralny 08 stop or tram 33 from Dworzec Centralny 10 stop.